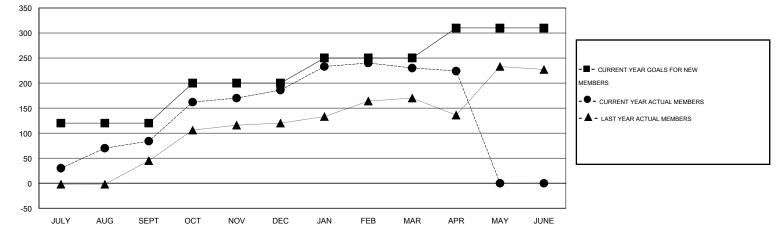

## GMT: Amarpreet Sembi

| LOCATION NIGERIA |
|------------------|
|------------------|

GMT CA 6-Afi

| Clubs                 |                  |           |                  |                  | Members               |                    |                                     |                    |                  |
|-----------------------|------------------|-----------|------------------|------------------|-----------------------|--------------------|-------------------------------------|--------------------|------------------|
| RESULTS FOR 2014-2015 |                  |           |                  |                  | RESULTS FOR 2014-2015 |                    |                                     |                    |                  |
| QUARTER               | NEW CLUB<br>GOAL | NEW CLUBS | DROPPED<br>CLUBS | NET<br>GAIN/LOSS | QUARTER               | NEW MEMBER<br>GOAL | CHARTER AND<br>NEW MEMBERS<br>ADDED | DROPPED<br>MEMBERS | NET<br>GAIN/LOSS |
| JULY/AUG/SEPT         | 4                | 4         | 0                | 4                | JULY/AUG/SEPT         | 120                | 129                                 | 45                 | 84               |
| OCT/NOV/DEC           | 2                | 3         | 0                | 3                | OCT/NOV/DEC           | 80                 | 161                                 | 59                 | 102              |
| JAN/FEB/MAR           | 2                | 1         | 0                | 1                | JAN/FEB/MAR           | 50                 | 96                                  | 52                 | 44               |
| APR/MAY/JUNE          | 2                | 0         | 0                | 0                | APR/MAY/JUNE          | 60                 | 34                                  | 40                 | -6               |