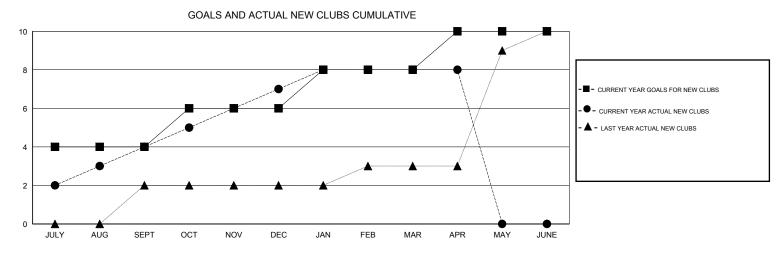

## GMT: Amarpreet Sembi

| LOCATION NIGERIA |
|------------------|
|------------------|

GMT CA 6-Afi

| Clubs                 |                  |           |                  |                  | Members               |                    |                                     |                    |                  |
|-----------------------|------------------|-----------|------------------|------------------|-----------------------|--------------------|-------------------------------------|--------------------|------------------|
| RESULTS FOR 2014-2015 |                  |           |                  |                  | RESULTS FOR 2014-2015 |                    |                                     |                    |                  |
| QUARTER               | NEW CLUB<br>GOAL | NEW CLUBS | DROPPED<br>CLUBS | NET<br>GAIN/LOSS | QUARTER               | NEW MEMBER<br>GOAL | CHARTER AND<br>NEW MEMBERS<br>ADDED | DROPPED<br>MEMBERS | NET<br>GAIN/LOSS |
| JULY/AUG/SEPT         | 4                | 4         | 0                | 4                | JULY/AUG/SEPT         | 120                | 129                                 | 45                 | 84               |
| OCT/NOV/DEC           | 2                | 3         | 0                | 3                | OCT/NOV/DEC           | 80                 | 161                                 | 59                 | 102              |
| JAN/FEB/MAR           | 2                | 1         | 0                | 1                | JAN/FEB/MAR           | 50                 | 96                                  | 52                 | 44               |
| APR/MAY/JUNE          | 2                | 0         | 0                | 0                | APR/MAY/JUNE          | 60                 | 34                                  | 40                 | -6               |